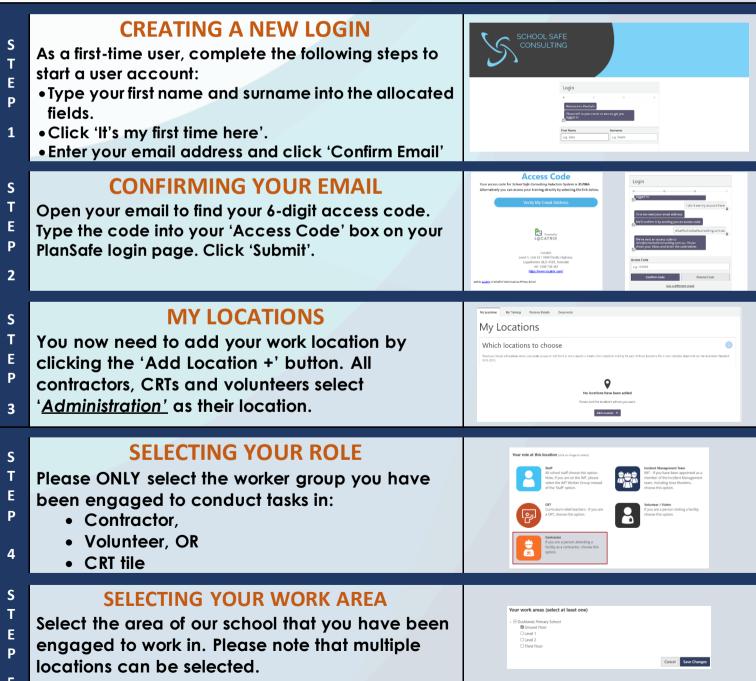

and CRTs Accessing our PlanSafe Portal

### What is PlanSafe?

PlanSafe is an online Safety Induction and Emergency Management Program that provides safety information and training to targeted groups within our school community.

## Who needs to complete our Site Induction?

<u>EACH</u> individual contractor, CRT or Volunteer that is engaged to work or volunteer at our school MUST complete our Site Induction program <u>PRIOR</u> to commencing works. This course complies with the Department's policy requirements.

#### Can I recertify?

Yes, you can repeat our site induction again at any stage. Please note that training MUST be completed every 12 months.

#### How do we access our PlanSafe Portal?

Type the following URL into your Internet browser:

# https://cranbournesouth.locatrix.com/



School Safe Consulting...supporting safer school communities!

| Selec        | <b>START TRAINING</b><br>It the 'Take Me to My Training tab'.                                                                                                                                    | My surrow     Wy barry     Beardeline       My calculations       Starty your training?       Origin Winders Starty your windowskies to start windowskies       My calculations to choose       Which locations to choose       The modeline start want you wind to a tens day on table at a tens da |
|--------------|--------------------------------------------------------------------------------------------------------------------------------------------------------------------------------------------------|-----------------