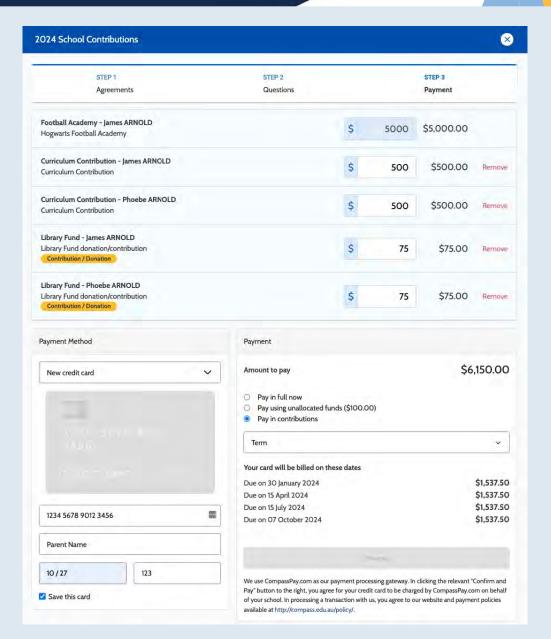

## Complete your Contributions

Each contribution/payment will detail whether this is a standard or donation fee, and can be adjusted, to chip away at each amount.

You'll always be able to access Payments Centre, so you can come in and pay again at any time, anywhere.

# Choose your Payment Method & process payment

Once you're happy with the amount chosen, you can choose to pay in full or via instalments. You'll see the instalment options set up by the school - with the relevant dates and charges. This will direct debit your card on those given dates.